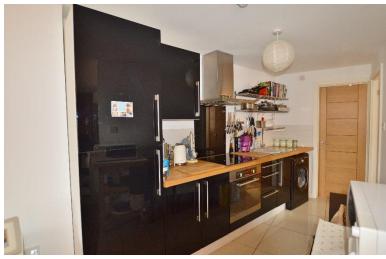

The property offers good size accommodation throughout and comprises; large living room with lots of natural light, modern fitted kitchen with integrated appliances, good size double bedroom with a large airing cupboard and shower room.