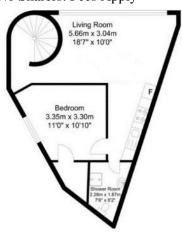

The property offers good size accommodation throughout and comprises; large living room with lots of natural light, modern fitted kitchen with integrated appliances, good size double bedroom with a large airing cupboard and shower room.